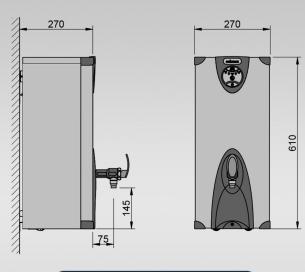

## ECLIPSE 3W10-SS

- UK designed and made
- 10L rapid draw off
- Temperature controlled between 96°C and 97°C
- Easy install and service features removable front panel
- Energy-saving "eco" button which reduces the volume of boiling water by 50% at "off peak" times of demand
- Antimicrobial protection in the tap handle
- Clear and unambiguous self-diagnostic display panel
- Integral scale-inhibitor technology
- Extended 2-year warranty
- No steam emissions
- Discrete on/off switch incorporated into moulding
- Competitively priced
- Cool-to-touch stainless steel outer casing
- Push-fit and compression adapter included to simplify installation