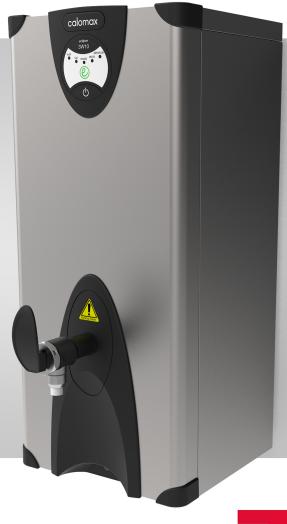

## ECLIPSE 3W10-SS

- UK designed and made
- 10L rapid draw off
- Temperature controlled between 96°C and 97°C
- Easy install and service features removable front panel
- Energy-saving "eco" button which reduces the volume of boiling water by 50% at "off peak" times of demand
- Antimicrobial protection in the tap handle
- Clear and unambiguous self-diagnostic display panel
- Integral scale-inhibitor technology
- Extended 2-year warranty
- No steam emissions
- Discrete on/off switch incorporated into moulding
- Competitively priced
- Cool-to-touch stainless steel outer casing
- Push-fit and compression adapter included to simplify installation